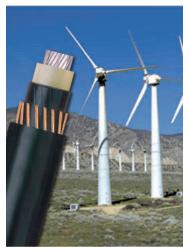

## WIND TOWER

- Low and medium voltage up to 35 kV and IEC & UL versions
- Fiber optic assemblies
- Low smoke, halogen free
- Accessories

WIND CONNECTORIZATION & KITTING

Nexans is the leading US producer of engineered cable assemblies and kitting solutions for the wind turbine industry.

- Medium voltage up to 46 kV
- Dielectric armored fiber (OPDG)
- Accessories

**PHOTOVOLTAIC CABLES** 

- Flexible, durable and weather resistant for PV applications
- Compatible with all major connectors
- Available in flexible tinned copper or Class B bare copper.