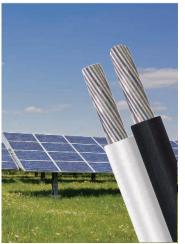

- Medium voltage up to 46 kV
- Dielectric armored fiber (OPDG)
- Accessories

**PHOTOVOLTAIC CABLES** 

- Flexible, durable and weather resistant for PV applications
- Compatible with all major connectors
- Available in flexible tinned copper or Class B bare copper.