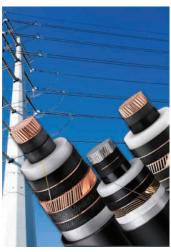

## **SUBSTATION\***

- 300V 345 kV
- Power
- Control
- Instrumentation
- Accessories

**TRANSMISSION\*** 

- Overhead 69-765 kV
- Underground:
  - XLPE 69-500 kV AC
  - XLPE up to 320 kV DC
- Accessories

**COLLECTION SYSTEM\*** 

- Medium voltage up to 46 kV
- Dielectric armored fiber (OPDG)
- Accessories

**PHOTOVOLTAIC CABLES** 

- Flexible, durable and weather resistant for PV applications
- Compatible with all major connectors
- Available in flexible tinned copper or Class B bare copper.