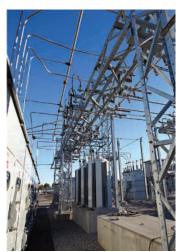

## **SUBSTATION\***

- 300V 345 kV
- Power
- Control
- Instrumentation
- Accessories

**TRANSMISSION\*** 

- Overhead 69-765 kV
- Underground:
  - XLPE 69-500 kV AC
  - XLPE up to 320 kV DC
- Accessories

**COLLECTION SYSTEM\*** 