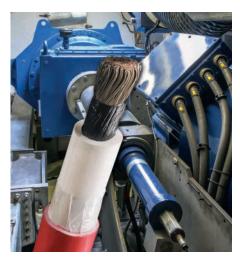

## WIND TOWER

- Low and medium voltage up to 35 kV and IEC & UL versions
- Fiber optic assemblies
- Low smoke, halogen free
- Accessories

WIND CONNECTORIZATION & KITTING

Nexans is the leading US producer of engineered cable assemblies and kitting solutions for the wind turbine industry.

- Medium voltage up to 46 kV
- Dielectric armored fiber (OPDG)
- Accessories

**PHOTOVOLTAIC CABLES** 

- Flexible, durable and weather resistant for PV applications
- Compatible with all major connectors
- Available in flexible tinned copper or Class B bare copper.