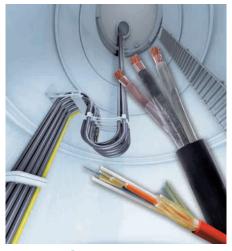

## WIND TOWER

- Low and medium voltage up to 35 kV and IEC & UL versions
- Fiber optic assemblies
- Low smoke, halogen free
- Accessories

WIND CONNECTORIZATION & KITTING

Nexans is the leading US producer of engineered cable assemblies and kitting solutions for the wind turbine industry.